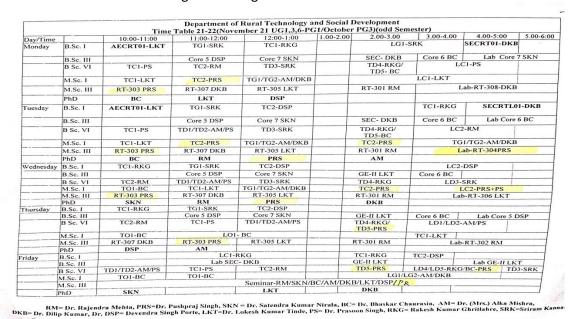

## Stock register for Digital Podium M.D.P. 3250

Master timetable of classes in the Department of Rural Technology and Social Development