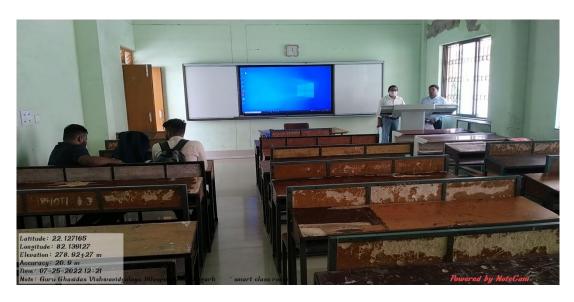

Smart Class Room Number 04 of Department of Rural Technology and Social Development

|       |          | GURU GHASI               | BILASPUR (C. G.) FIXED ASSETS |                     |                    |      |          |               |              |         |
|-------|----------|--------------------------|-------------------------------|---------------------|--------------------|------|----------|---------------|--------------|---------|
| S. N. | Date     | Particulars of<br>Assets | Name & Address of<br>Supplier | Order No.<br>& Date | Bill No. &<br>Date | Rate | Quantity | Cost of Asset | Location     | Remarks |
| 1     | 2        | 3                        | 4                             | 5                   | - 6                | 7    | 8        | 9             | 10           | - 11    |
|       |          |                          |                               |                     |                    |      |          |               |              |         |
|       |          | - /                      |                               |                     |                    |      |          |               |              | ,       |
| 1.    | 28.03.22 | Digital Polium           | Naulakha Computer             |                     | N.C./112/          |      | one      | 3,03,813      | St Clyskoom- | 4       |
|       |          | M.D. P. 3250             | Chhotapara, Kaipur            |                     | 28.03.22           |      |          |               |              | 1       |